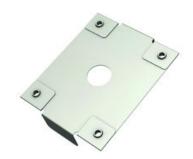

# WEEB-WMC, WEEB Top Clamp Washer, 1.63 IN L, 1.31 IN W, 0.31 IN hole size, Rigid

By WILEY Catalog # WEEB-WMC

WEEB® Washer Electrical Equipment Bond.