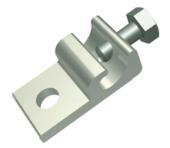

# WEEB-LUG-8.2, Lay-in lug with WEEB Washer; Tin Plated Copper Lug, M8 or 5/16" hardware NOT included

3B

\_

781810537596

7818105375966

By WILEY Catalog Number WEEB-LUG-8.2MS

WEEB® Grounding Lug.