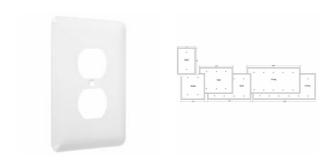

# **MAXI / PRINCESS - WHITE SMOOTH**

Maxi Metal Wallplates: White Smooth Duplex

E08

Catalog #: WMW-D

#### GENERAL PRODUCT INFORMATION

Color: White Smooth

CONFIGURATION

Gangs:

## PRODUCT MEASUREMENTS

Wt. Ea. (Lbs.): 0.141