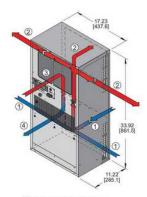

- FILTERED CONDENSER
  AIR INLET (Ambient Air In)
- CONDENSER OUTLET (Warm Ambient Air Out)
- WARM AIR RETURN FROM ENCLOSURE
- 4 COOL AIR OUTLET TO ENCLOSURE