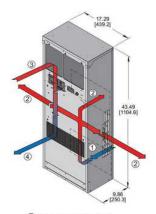

- FILTERED CONDENSER
  AIR INLET (Ambient Air In)
- CONDENSER OUTLET (Warm Ambient Air Out)
- WARM AIR RETURN FROM ENCLOSURE
- 4 COOL AIR OUTLET TO ENCLOSURE