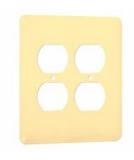

# **MAXI / PRINCESS - IVORY SMOOTH**

Princess / Maxi Metal Wallplates: Ivory Smooth 2-Duplex

E11

Catalog #: WRI-DD

#### GENERAL PRODUCT INFORMATION

Color: Ivory Smooth

#### CONFIGURATION

Gangs: 2