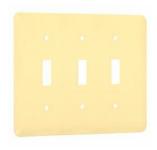

# **MAXI / PRINCESS - IVORY SMOOTH**

Princess / Maxi Metal Wallplates: Ivory Smooth 3-Toggle

E11

Catalog #: WRI-TTT