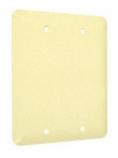

# **MAXI / PRINCESS - IVORY TEXTURED**

Princess / Maxi Metal Wallplates: Ivory Textured 2-Blank

E12

Catalog #: WRTI-BB

#### GENERAL PRODUCT INFORMATION

Color: Ivory Textured

#### CONFIGURATION

Gangs: 2