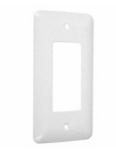

# **MAXI / PRINCESS - WHITE TEXTURED**

Princess / Maxi Metal Wallplates: White Textured Decorator/Rocker

E10

Catalog #: WRTW-R

#### GENERAL PRODUCT INFORMATION

Color: White Textured