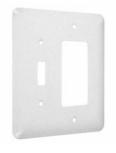

# **MAXI / PRINCESS - WHITE TEXTURED**

Princess / Maxi Metal Wallplates: White Textured Toggle & Decorator/Rocker

E10

Catalog #: WRTW-TR

#### PRODUCT FEATURES

Easily primed and painted to match or complement walls Won't bow, crack or distort during installation Premium North American powder coat includes screw(s) in matching finish

#### GENERAL PRODUCT INFORMATION

Color: White Textured

#### CONFIGURATION

Gangs: 2