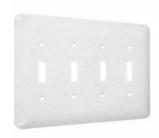

# **MAXI / PRINCESS - WHITE TEXTURED**

Princess / Maxi Metal Wallplates: White Textured 4-Toggle

E10

Catalog #: WRTW-TTTT