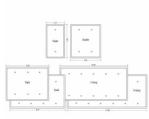

# RACO' TAYMAC' BELL

# **MAXI / PRINCESS - WHITE SMOOTH**

Princess / Maxi Metal Wallplates: White Smooth 6-Decorator/Rocker

E08





Catalog #: WRW-6R

#### **APPLICATIONS**

Designed for use in home, commercial and industrial settings for enhanced durability and appearance.

#### PRODUCT FEATURES

Easily primed and painted to match or complement walls Won't bow, crack or distort during installation Premium North American powder coat includes screw(s) in matching finish

#### UL LISTED

File E212332

#### GENERAL PRODUCT INFORMATION

Color: White Smooth

#### CONFIGURATION

Gangs: 6

## PRODUCT MEASUREMENTS

Wt. Ea. (Lbs.): 0.370

### PACKAGING

 Package Type:
 Polybag

 Std. Pkg.:
 10

 Product UPC-A Labeled:
 Yes

 Weight (Lbs. Per/C):
 37.00

 Ship Carton Length (in.):
 12.01

 Ship Carton Width (in.):
 5.75

 Ctn Weight (Lbs.):
 19.84

 Pallet Qty:
 1250.00

 UPC Number:
 092326116343

 I2of5:
 50092326116348