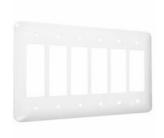

# **MAXI / PRINCESS - WHITE SMOOTH**

Princess / Maxi Metal Wallplates: White Smooth 6-Decorator/Rocker

E08

Catalog #: WRW-6R

#### CONFIGURATION

Gangs: 6