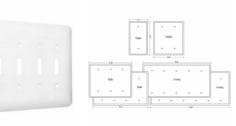

# Princess / Maxi Metal Wallplates: White Smooth

6-Toggle

#### Catalog #: WRW-6T

### UL LISTED

File E212332

| GENERAL PRODUCT INFORMATION<br>Color:                                                                                                                                                                                                           | White Smooth                                                                                                  |
|-------------------------------------------------------------------------------------------------------------------------------------------------------------------------------------------------------------------------------------------------|---------------------------------------------------------------------------------------------------------------|
| CONFIGURATION<br>Gangs:                                                                                                                                                                                                                         | 6                                                                                                             |
| PRODUCT MEASUREMENTS<br>Wt. Ea. (Lbs.):                                                                                                                                                                                                         | 0.540                                                                                                         |
| PACKAGING<br>Package Type:<br>Std. Pkg.:<br>Product UPC-A Labeled:<br>Weight (Lbs. Per/C):<br>Ship Carton Length (in.):<br>Ship Carton Height (in.):<br>Ship Carton Height (in.):<br>Ctn Weight (Lbs.):<br>Pallet Qty:<br>UPC Number:<br>I2of5: | Polybag<br>10<br>Yes<br>54.00<br>12.01<br>12.60<br>5.75<br>28.33<br>1250.00<br>092326116831<br>50092326116836 |