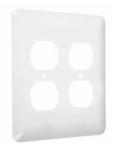

# **MAXI / PRINCESS - WHITE SMOOTH**

Princess / Maxi Metal Wallplates: White Smooth 2-Duplex

E09

Catalog #: WRW-DD

#### GENERAL PRODUCT INFORMATION

Color: White Smooth

#### CONFIGURATION

Gangs: 2