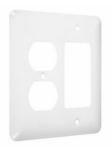

## **MAXI / PRINCESS - WHITE SMOOTH**

Princess / Maxi Metal Wallplates: White Smooth Duplex & Decorator/Rocker

E09

Catalog #: WRW-DR

### GENERAL PRODUCT INFORMATION

Color: White Smooth

### CONFIGURATION

Gangs: 2