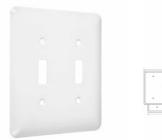

# **MAXI / PRINCESS - WHITE SMOOTH**

Princess / Maxi Metal Wallplates: White Smooth 2-Toggle

E08

Catalog #: WRW-TT

#### CONFIGURATION

Gangs: 2

## PRODUCT MEASUREMENTS

Wt. Ea. (Lbs.): 0.198