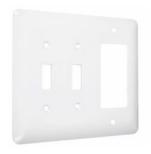

## **MAXI / PRINCESS - WHITE SMOOTH**

Princess / Maxi Metal Wallplates: White Smooth 2-Toggle & Decorator/Rocker

E09

Catalog #: WRW-TTR

### CONFIGURATION

Gangs: 3