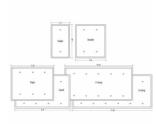

# RACO' TAYMAC' BELL

# **MAXI / PRINCESS - WHITE SMOOTH**

Princess / Maxi Metal Wallplates: White Smooth 3-Toggle

E08





Catalog #: WRW-TTT

#### **APPLICATIONS**

Designed for use in home, commercial and industrial settings for enhanced durability and appearance.

#### PRODUCT FEATURES

Easily primed and painted to match or complement walls Won't bow, crack or distort during installation Premium North American powder coat includes screw(s) in matching finish

#### UL LISTED

File E212332

#### GENERAL PRODUCT INFORMATION

Color: White Smooth

#### CONFIGURATION

Gangs: 3

## PRODUCT MEASUREMENTS

Wt. Ea. (Lbs.): 0.282

### PACKAGING

 Package Type:
 Polybag

 Std. Pkg.:
 10

 Product UPC-A Labeled:
 Yes

 Weight (Lbs. Per/C):
 28.20

 Ship Carton Length (in.):
 13.70

 Ship Carton Width (in.):
 5.75

 Ctn Weight (Lbs.):
 39.20

 Pallet Qty:
 3000.00

 UPC Number:
 092326180306

 I2of5:
 50092326180301