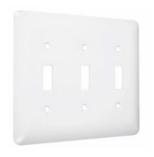

# **MAXI / PRINCESS - WHITE SMOOTH**

Princess / Maxi Metal Wallplates: White Smooth 3-Toggle

E08

Catalog #: WRW-TTT

#### GENERAL PRODUCT INFORMATION

Color: White Smooth

#### CONFIGURATION

Gangs: 3