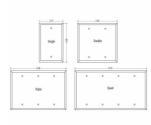

# RACO' TAYMAC' BELL

# **STANDARD - WHITE TEXTURED**

Standard Metal Wallplates: White Textured 3-Toggle

E04





Catalog #: WTW-TTT

#### **APPLICATIONS**

Designed for use in home, commercial and industrial settings for enhanced durability and appearance.

#### PRODUCT FEATURES

Easily primed and painted to match or complement walls Won't bow, crack or distort during installation Premium North American powder coat includes screw(s) in matching finish

#### UL LISTED

File E212332

#### GENERAL PRODUCT INFORMATION

Color: White Textured

#### CONFIGURATION

Gangs: 3

## PRODUCT MEASUREMENTS

Wt. Ea. (Lbs.): 0.265

### PACKAGING

 Package Type:
 Polybag

 Std. Pkg.:
 10

 Product UPC-A Labeled:
 Yes

 Weight (Lbs. Per/C):
 26.50

 Ship Carton Length (in.):
 13.70

 Ship Carton Width (in.):
 5.75

 Ctn Weight (Lbs.):
 27.95

 Pallet Qty:
 3000.00

 UPC Number:
 092326117289

 I2of5:
 50092326117284