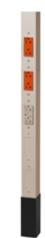

## **Ordering Information**

Style (2) 20A Orange IG duplex, (1) IG surge supression duplex

Length & Color 10'2", Office White finish

## Specifications

Length Color/Finish Circuits Scuff Boot Ceiling Trim plate Divider Length Width Depth 10'2" Office White finish 1 Circuit Included Included 10'2" (3100) 2.13" (54) 2.1" (54)

**UPC Number** 