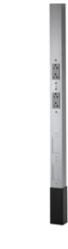

### **Aluminum Service Pole**

# Length of 15'2"

# **Gray finish**

#### **Features**

- · Ceiling trim mounting plate and scuff boot included
- All conductors are #12 AWG stranded copper
- · Ready for quick installation
- UL Listed