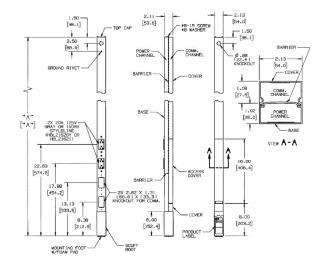

## **Specifications**

| Length             | 15'2"        |
|--------------------|--------------|
| Color/Finish       | Gray finish  |
| Circuits           | 1 Circuit    |
| Scuff Boot         | Included     |
| Ceiling Trim plate | Included     |
| Divider            | Included     |
| Length             | 15'2" (4620) |
| Width              | 2.13" (54)   |
| Depth              | 2.1" (54)    |
|                    |              |