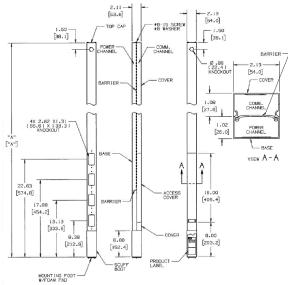

## **Specifications**

| Length             | 12'2"        |
|--------------------|--------------|
| Color/Finish       | Gray finish  |
| Scuff Boot         | Included     |
| Ceiling Trim plate | Included     |
| Divider            | Included     |
| Length             | 12'2" (3710) |
| Width              | 2.13" (54)   |
| Depth              | 2.1" (54)    |
|                    |              |