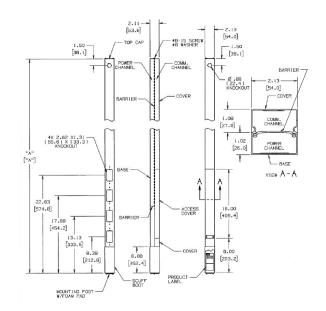

#### Specifications

Length Color/Finish Scuff Boot Ceiling Trim plate Divider Length Width Depth 15'2" Clear Annodize Aluminum finish Included Included 15'2" (4620) 2.13" (54) 2.1" (54)