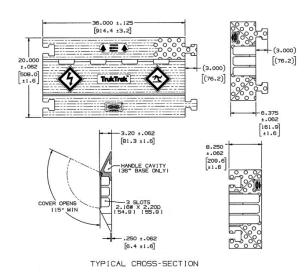

## **Ordering Information**

**Dimensions** 3.05 in x 8.25 in (female end) or 6.38 in (male end) x 20 in

**UPC** 783585537283

Catalog Number HBLTT3ECB