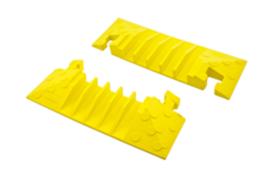

# 3-Channel End Caps (pair only), TrukTrak Yellow

#### **Features**

- High density polyurethane construction supports heavy loads and is weather resistant
- Modular interlocking design for easy installation, breakdown and storage
- · Safety surface pattern reduces slipping and skidding
- · High visibility safety blue and yellow colors