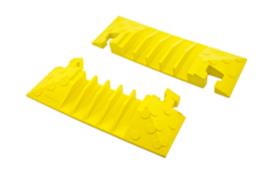

# 5-Channel End Caps (Pair only) TrukTrak, Yellow

#### **Features**

- High density polyurethane construction supports heavy loads and is weather resistant
- Modular interlocking design for easy installation, breakdown and storage
- · Safety surface pattern reduces slipping and skidding
- High visibility safety blue and yellow colors