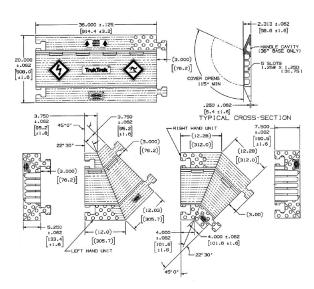

## **Ordering Information**

**Dimensions** 2.31 in x 7.50 in (female end) or 5.25 in (male end) x 20 in

**UPC** 783585537177

Catalog Number HBLTT5ECB