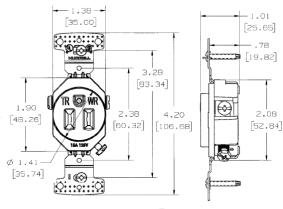

## **Specifications**

NEMA Rating 5-15R

Wire Size #14 AWG to #12 AWG

Wattage 187

Environmental Conditions Weather Resistant

Special Features Weather and Tamper Resistant- Self

Grounding

Phase Single Phase