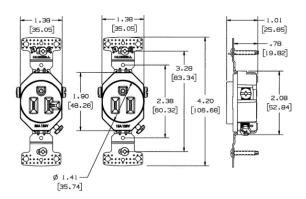

# **Specifications**

NEMA Rating 5-15R

Wire Size #14 AWG to #12 AWG

Wattage 187

Environmental Conditions Indoor Dry Unless Protected By Additional

Means

Special Features Self Grounding
Phase Single Phase

#### **Performance**

**Environmental** 

Operating temperature 20°C to 60°C

Mechanical

Terminal Terminal screws accepts up to #12 AWG, Push

wire designed for #14 AWG solid copper wire

only