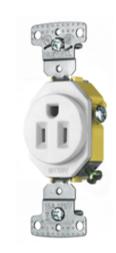

#### **TradeSelect**

# 15 A, 125 VAC, 2-Pole, 3-Wire Grounding

# Receptacles, Residential Grade, Single

## **Features**

- Smooth indented face appearance
- Multiple-drive Slot/Phillips/Robertson head screws
- · Tough thermoplastic ultrasonically welded cover and base