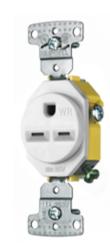

# 15 A, 250V kV, 2-Pole, 3-Wire Grounding

## Single Receptacle, Weather Resistant

#### **Features**

- Smooth indented face appearance
- Multiple-drive Slot/Phillips/Robertson head screws
- Tough thermoplastic ultrasonically welded cover and base

## **Specifications**

NEMA Rating 6-15R

Wire Size #14 AWG to #12 AWG

Wattage 3750

Environmental Conditions Weather Resistant

Special Features Weather Resistant- Self Grounding

Phase Single Phase