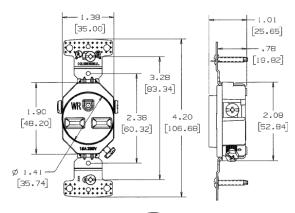

# 15 A, 250V kV, 2-Pole, 3-Wire Grounding

## Single Receptacle, Weather Resistant

## **Specifications**

NEMA Rating 6-15R

Wire Size #14 AWG to #12 AWG

Wattage 3750

Environmental Conditions Weather Resistant

Special Features Weather Resistant- Self Grounding

Phase Single Phase