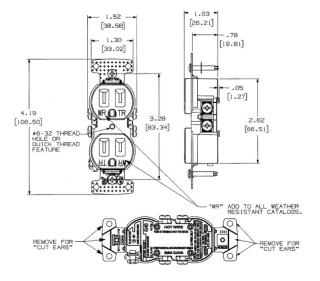

#### **TradeSelect**

15 A, 125 VAC, 2-Pole, 3-Wire Grounding

## Receptacles, Residential Grade, Tamper Resistant Duplex

#### **Features**

- Smooth indented face appearance
- · Tough thermoplastic ultrasonically welded cover and base
- Elongated strap with continuous plaster ears to secure device

### **Specifications**

**Environmental Conditions** 

Wattage 1875

Indoor Dry Unless Protected By Additional

ivieans

Special Features Tamper Resistant- Self Grounding, Quick

Thread

Phase Single Phase NEMA Rating 5-15R