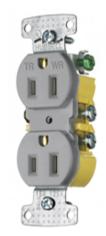

### **TradeSelect**

15 A, 125 VAC, 2-Pole, 3-Wire Grounding

# Duplex Receptacle, Residential Grade, Weather Resistant/Tamper Resistant

### **Features**

- · Smooth indented face appearance
- Multiple-drive Slot/Phillips/Robertson head screws
- Tough thermoplastic ultrasonically welded cover and base