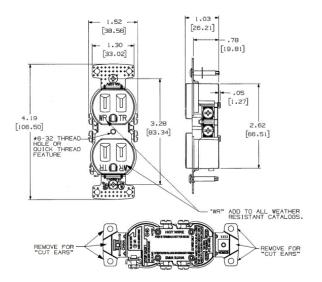

## **Ordering Information**

ColorUPCCatalog NumberIvory883778303036RR15SIWRTR

## **Specifications**

NEMA Rating 5-15R

Wire Size #14 AWG to #12 AWG

Wattage 187

Environmental Conditions Weather Resistant

Special Features Weather and Tamper Resistant- Self

Grounding

Phase Single Phase