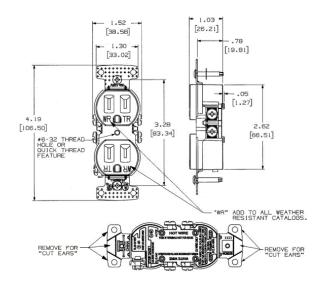

## **Specifications**

NEMA Rating 5-15R

Wire Size #14 AWG to #12 AWG

Wattage 187

Environmental Conditions Indoor Dry Unless Protected By Additional

∕leans

Special Features Tamper Resistant- Self Grounding

Phase Single Phase

### Environmental

Operating temperature 20°C to 60°C

Mechanical

Terminal Terminal screws accepts up to #12 AWG, Push

wire designed for #14 AWG solid copper wire

only