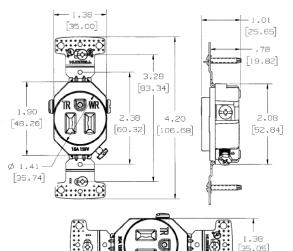

#### **TradeSelect**

20 A, 125 VAC, 2-Pole, 3-Wire Grounding

## Single Receptacle, Weather and Tamper Resistant

#### **Specifications**

**NEMA Rating** Wire Size Wattage **Environmental Conditions** Special Features

Phase

5-20R #12 AWG to #10 AWG 2500 Weather Resistant Weather and Tamper Resistant- Self Grounding Single Phase