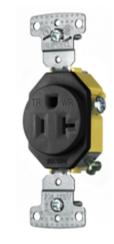

#### **TradeSelect**

20 A, 125 VAC, 2-Pole, 3-Wire Grounding

## Single Receptacle, Weather and Tamper Resistant

#### **Ordering Information**

Color Black

UPC 883778302930

**Catalog Number** RR201BKWRTR