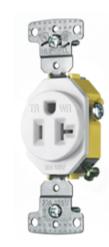

#### **TradeSelect**

20 A, 125 VAC, 2-Pole, 3-Wire Grounding

## Residential Grade, Receptacles, Weather and Tamper Resistant, Single

#### **Features**

- Smooth indented face appearance
- Multiple-drive Slot/Phillips/Robertson head screws
- Tough thermoplastic ultrasonically welded cover and base

## **Specifications**

NEMA Rating 5-20R

Wire Size #12 AWG to #10 AWG

Wattage 250

Environmental Conditions Weather Resistant

Special Features Weather and Tamper Resistant- Self

Grounding

Phase Single Phase