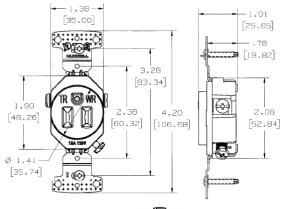

## **Specifications**

NEMA Rating 5-20R

Wire Size #12 AWG to #10 AWG

Wattage 250

Environmental Conditions Weather Resistant

Special Features Weather and Tamper Resistant- Self

Grounding

Phase Single Phase

## Mechanical

Terminal Terminal screws accepts up to #12 AWG, Push

wire designed for #14 AWG solid copper wire

only