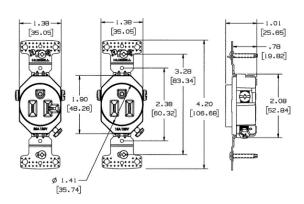

## **Specifications**

NEMA Rating 5-20R

Wire Size #12 AWG to #10 AWG

Wattage 250

Environmental Conditions Indoor Dry Unless Protected By Additional

Means

Special Features Self Grounding
Phase Single Phase