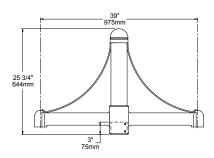

### **DIMENSIONS**

SLA20B (4" pole)

SLA20B-2 (4" pole)

2. COLOR

SLA20B

1. ARM

1. ARM

SLA20B (Slips over 4" pole. Weight: 14 lbs. EPA: 1.40) SLA20B-2 (Twin arms, slips over 4" pole. Weight: 24 lbs. EPA: 1.70)