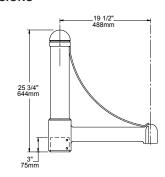

### **DIMENSIONS**

SLA20B (4" pole)

SLA20B-2 (4" pole)

2. COLOR

SLA20B

1. ARM

1. ARM

SLA20B (Slips over 4" pole. Weight: 14 lbs. EPA: 1.40) SLA20B-2 (Twin arms, slips over 4" pole. Weight: 24 lbs. EPA: 1.70)