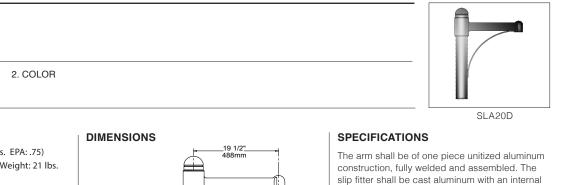

1. ARM SLA20D (Slips over 4" pole. Weight: 12 lbs. EPA: .75) SLA20D-2 (Twin arms, slips over 4" pole. Weight: 21 lbs. EPA: 1.18)

1. ARM