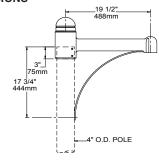

1. ARM SLA20D (Slips over 4" pole. Weight: 12 lbs. EPA: .75) SLA20D-2 (Twin arms, slips over 4" pole. Weight: 21 lbs. EPA: 1.18)

1. ARM

\* Consult factory for custom color, marine and corrosive finish options

SLA20D (4" pole)

SLA20D-2 (4" pole)

JOB TYPE NOTES