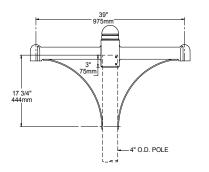

1. ARM SLA20D (Slips over 4" pole. Weight: 12 lbs. EPA: .75) SLA20D-2 (Twin arms, slips over 4" pole. Weight: 21 lbs. EPA: 1.18)

1. ARM

\* Consult factory for custom color, marine and corrosive finish options

SLA20D (4" pole)

SLA20D-2 (4" pole)

JOB TYPE NOTES