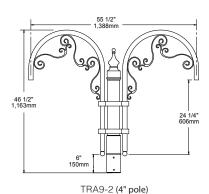

## 1. ARM

TRA9 (Single arm. Weight: 17 lbs. EPA: 1.90) TRA9-2 (Twin arms. Weight: 25 lbs. EPA: 2.72)

## **DIMENSIONS**