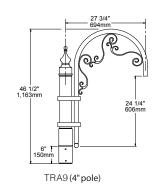

## 1. ARM

TRA9 (Single arm. Weight: 17 lbs. EPA: 1.90) TRA9-2 (Twin arms. Weight: 25 lbs. EPA: 2.72)

## **DIMENSIONS**