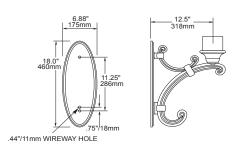

2. COLOR



WMA57

## 1. ARM

WMA57 (Weight: 9 lbs.)

1. ARM

## 2. COLOR

BLS Black Gloss Smooth BLT Black Matte Textured Dark Bronze Gloss Smooth DBS Dark Bronze Matte Textured DBT **Graphite Matte Textured** GTT LGS Light Grey Gloss Smooth Light Grey Matte Textured LGT PSS Platinum Silver Smooth VGT Verde Green Textured White Gloss Smooth WHS White Matte Textured WHT

**Color Option** 

CC\* Custom Color

## **DIMENSIONS**



Note: Back plate is welded to the arm.

WMA57

## **SPECIFICATIONS**

The arm shall be of one piece unitized aluminum construction, fully welded and assembled. The back plate shall be one piece cast aluminum. The arm shall be prewired with a quick connector for easy installation.

The arm shall have a cast aluminum fitter welded to the top of the arm(s) for attaching the fixture. The fixture shall be mounted with three stainless steel bolts through the top of the arm fitter into the fixture. The attachment point shall have a silicone pad for sealing the fixture to arm connection.

Mounting hardware and J-box by others.

JOB — TYPE — NOTES — ...



<sup>\*</sup> Consult factory for custom color, marine and corrosive finish options