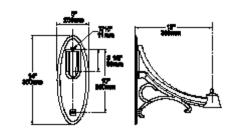

## 1. ARM

WMA59U – Wall mount up (Weight: 4.6 lbs.) WMA59D– Wall mount down (Weight: 4.6 lbs.)

\* Consult factory for custom color, marine and corrosive finish options

WMA59D

WMA59U