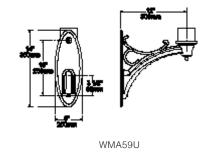

## 1. ARM

WMA59U – Wall mount up (Weight: 4.6 lbs.) WMA59D– Wall mount down (Weight: 4.6 lbs.)

\* Consult factory for custom color, marine and corrosive finish options

WMA59D

WMA59U