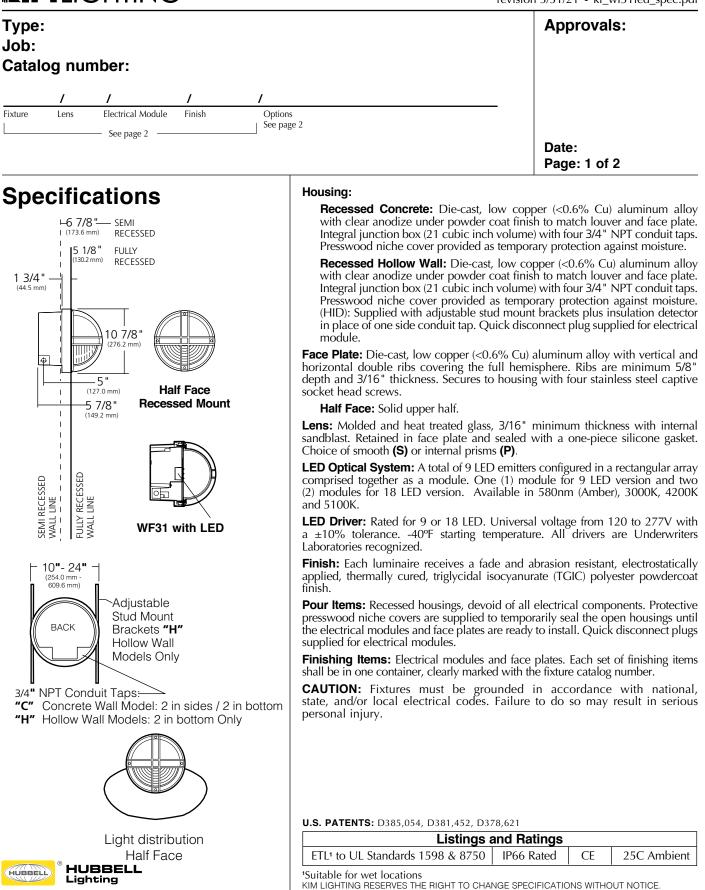

## **KIM**LIGHTING®

Type:

Job:

LED Wall Forms® WF31C and WF31H

Half Face Recessed Mount, Round

revision 3/31/21 • kl\_wf31led\_spec.pdf

Page: 2 of 2

|                                    | Standard Features                                                                                                                                                                                                                                                                                    |                              |                                                                                                                                                                                                            |  |
|------------------------------------|------------------------------------------------------------------------------------------------------------------------------------------------------------------------------------------------------------------------------------------------------------------------------------------------------|------------------------------|------------------------------------------------------------------------------------------------------------------------------------------------------------------------------------------------------------|--|
| Fixture<br>Cat. No. UF31C<br>WF31H | WF31C for concrete walls<br>WF31H for hollow walls                                                                                                                                                                                                                                                   |                              |                                                                                                                                                                                                            |  |
| Lens<br>Cat. No. S<br>P            | Molded and heat treated glass, 3/16" r<br>thickness with internal sandblast. Re<br>plate and sealed with a one-piece silc<br>Choice of smooth <b>(S)</b> or internal prism                                                                                                                           | tained in fac<br>one gasket. | re Smooth Prismed                                                                                                                                                                                          |  |
| Electrical Module                  |                                                                                                                                                                                                                                                                                                      | 200K color te                | s; 2K = 580nm - Amber color temperature;<br>mperature; 5K = 5100K color temperature;<br>% tolerance.                                                                                                       |  |
| <b>Finish</b><br>TGIC powder coat  | Cat. No.: Color:<br>BLS Black Gloss Smooth<br>BLT Black Matte Textured<br>DBS Dark Bronze Gloss Smooth<br>DBT Dark Bronze Matte Textured<br>GTT Graphic Matte Textured<br>LGS Light Grey Gloss Smooth<br><sup>2</sup> Custom colors subject to additional of<br>Consult representative. Custom color |                              | Color:<br>Light Grey Matte Textured<br>Platinum Silver Gloss Smooth<br>Verde Green Matte Textured<br>White Gloss Smooth<br>White Matte Textured<br>Custom Color<br>mum quantities and extended lead times. |  |