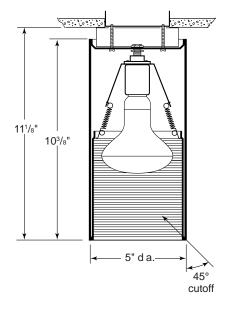

# 5" Direct Ceiling Mount Cylinder 1102 One 75W BR30 or PAR30 Lamp 120V

| DATE:      | TYPE: |  |
|------------|-------|--|
| FIRM NAME: |       |  |
| PROJECT:   |       |  |

For conversion to millimeters, multiply inches by 25.4 Not to Scale

### I AMP

One (1) 75W PAR30 or BR30 lamp. Lamp furnished by others.

### SOCKET:

Porcelain socket with nickel plated screw shell.

### **INSTALLATION:**

Easy installation onto standard J-Box.