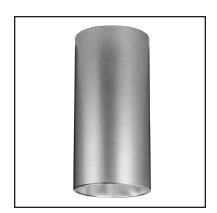

# 5" Direct Ceiling Mount Cylinder 1102 One 75W BR30 or PAR30 Lamp 120V

| DATE:      | TYPE: |  |
|------------|-------|--|
| FIRM NAME: |       |  |
| PROJECT:   |       |  |

For conversion to millimeters, multiply inches by 25.4 Not to Scale

### **APPLICATIONS:**

The 1102 is a 5" ceiling mount cylinder that is properly scaled for use with PAR30/BR30 lamp source. The 1102 is suitable for a wide variety of commercial, retail and institutional applications.

### **HOUSING:**

.052" thick seamless extruded aluminum cylinder with durable powder coat paint finish. Specify: brushed aluminum, matte black, bronze, matte white or Prescolite's exclusive Zet, metallic silver.