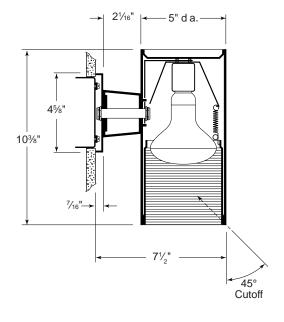

5" Direct Wall Mount Cylinder 1152 One 75W BR30 or PAR30 Lamp 120V

| DATE:      | TYPE: |  |
|------------|-------|--|
| FIRM NAME: |       |  |
| PROJECT:   |       |  |

For conversion to millimeters, multiply inches by 25.4 Not to Scale

# **INSTALLATION:**

Easy installation onto standard J-box.