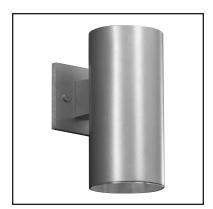

# **APPLICATIONS:**

The 1152 is a small-scale wall mount cylinder used to achieve direct illumination patterns on vertical walls or columns. The 1152 is suitable for a wide variety of commercial, retail and institutional applications.

# **HOUSING:**

.052" thick seamless extruded aluminum cylinder with diecast aluminum canopy, arm and bracket. Interlocking parts ensure proper cylinder alignment. Durable powder coat paint finish. Specify: brushed aluminum, matte black, bronze, matte white or Prescolite's exclusive Zet, metallic silver.