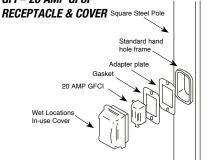

| DB | Dark Bronze     | HSC              |
|----|-----------------|------------------|
| BL | Black           |                  |
| NH | White           | GFI²             |
| GR | Gray            |                  |
| PS | Platinum Silver | EHH <sup>2</sup> |
| RD | Red             | C05 <sup>2</sup> |
|    | (premium color) | C07 <sup>2</sup> |
| FG | Forest Green    | C20 <sup>2</sup> |

DB

FINISH

| WH | White              | GFI <sup>2</sup> | 20 Amp GFCI<br>Receptacle and  |
|----|--------------------|------------------|--------------------------------|
| GR | Gray               |                  | Cover                          |
| PS | Platinum Silver    | EHH <sup>2</sup> | Extra Handhole                 |
| RD | Red                | C05 <sup>2</sup> | .5" Coupling                   |
|    | (premium<br>color) | C07 <sup>2</sup> | .75" Coupling                  |
| FG | ,                  | C20 <sup>2</sup> | 2" Coupling                    |
|    | (premium<br>color) | MPB <sup>2</sup> | Mid-pole Luminaire<br>Bracket  |
| CC | Custom Color       | VM2              | 2nd mode vibra-<br>tion damper |