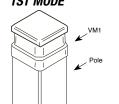

#### **ACCESSORIES-** Order Separately

| Catalog Number   | Description               |
|------------------|---------------------------|
| VM1 <sup>3</sup> | 1st mode vibration damper |
| VM2SXX           | 2nd mode vibration damper |

Specify option location using logic found on page 2 (**Option Orientation**) VM1 required on poles 20" and taller with EPA of less than 1.