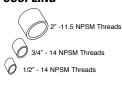

DB

FINISH

| WH | White              | GFI <sup>2</sup> | 20 Amp GFCI<br>Receptacle and  |
|----|--------------------|------------------|--------------------------------|
| GR | Gray               |                  | Cover                          |
| PS | Platinum Silver    | EHH <sup>2</sup> | Extra Handhole                 |
| RD | Red                | C05 <sup>2</sup> | .5" Coupling                   |
|    | (premium<br>color) | C07 <sup>2</sup> | .75" Coupling                  |
| FG | ,                  | C20 <sup>2</sup> | 2" Coupling                    |
|    | (premium<br>color) | MPB <sup>2</sup> | Mid-pole Luminaire<br>Bracket  |
| CC | Custom Color       | VM2              | 2nd mode vibra-<br>tion damper |

Specify option location using logic found on page 2 (**Option Orientation**) VM1 required on poles 20" and taller with EPA of less than 1.