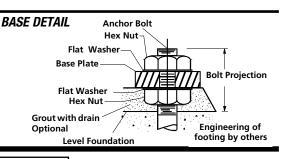

#### **CONSTRUCTION**

- SHAFT: One-piece straight steel with square cross section, flat sides and minimum 0.238" radius on all corners; Minimum yield of 46,000 psi (ASTM-A500, Grade B); Longitudinal weld seam to appear flush with shaft side wall; Steel base plate with axial bolt circle slots welded flush to pole shaft having minimum yield of 36,000 psi (ASTM A36)
- BASE COVER: Two-piece square aluminum base cover included standard
- POLE CAP: Pole shaft supplied with removable cover when applicable; Tenon and post-top configurations also available
- HAND HOLE: Rectangular 3x5 steel hand hole frame (2.38" x 4.38" opening); Mounting provisions for grounding lug located behind gasketed cover
- ANCHOR BOLTS: Four galvanized anchor bolts provided per pole with minimum yield of 55,000 psi (ASTM F1554). Galvanized hardware with two washers and two nuts per bolt for leveling