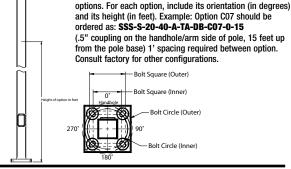

Specify option location using logic found on page 2 (**Option Orientation**) VM1 required on poles 20" and taller with EPA of less than 1.