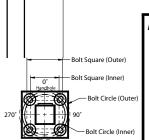

| Е | .5"               | 2 bolt 3.      |  |
|---|-------------------|----------------|--|
| W |                   | pattern        |  |
| G | 1                 | POLE TOP       |  |
| F | 3.875             | 1 4            |  |
| R | 3.5               | .875           |  |
| F | Ø .563<br>3 HOLES | Ø .875<br>HOLE |  |
|   | TERN              | #2 DRILL PATT  |  |

**S2** 

DRILL PATTERN

**S2** Spaulding

| .5"                         | BL | Black                            |
|-----------------------------|----|----------------------------------|
|                             | WH | White                            |
| 1                           | GR | Gray                             |
| 3.875                       | PS | Platinum S                       |
| 3.5                         | RD | Red<br>(premium<br>color)        |
| . Ø .563<br>3 HOLES<br>TERN | FG | Forest Gre<br>(premium<br>color) |