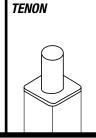

A/B/C

40 -

2L

MOUNTING

1 Single arm mount

2 Two fixtures at 180°

Two fixtures at 90° Three fixtures at 90° Four fixtures at 90° Tenon (2.375" OD) TB Tenon (2.875" OD) Tenon (3.5" OD)

> Removable Tenon (2.375 x 4.25)