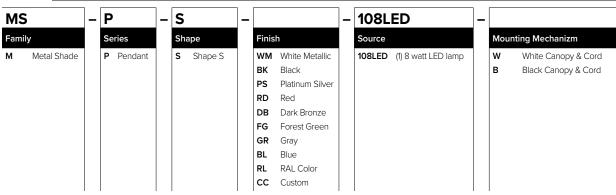

ing's Metal Shade Pendant offers a unique architectural pendant shape in multiple colors to provide a dramatic impact for all decors.
- The cord hung pendant allows for total flexibility in mounting and the powder coated finish on the spun aluminum shade is extremely easy to clean and are well suited for all high traffic spaces including the most demanding environments where style and decor cannot be comprimised.
- Socket Assemblies provided with 8 feet of wire and LED lamps are GU24 base, with 90 CRI for high color rendering ability.
- Pendants are available in custom sizes, shapes, and colors and are offered with a range of LED lamp options in various lumen packages, so please consult the factory for more information.





## **ORDERING GUIDE**

Example: MS-P-S-XX-108LED-XXX

CATALOG #



## **DIMENSIONS**





## **DECORATIVE SHADE COLORS**



WM White Metallic



**DB** Dark Bronze



**GR** Gray



**BK** Black



**FG** Forest



**BL** Blue



RD Red



**PS** Platinum

RAL and custom colors available. Please Consult factory for more information