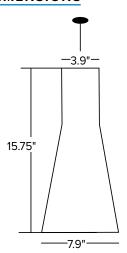

dant offers a unique architectural pendant shape in multiple colors to provide a dramatic impact for all decors.
- The cord hung pendant allows for total flexibility in mounting and the powder coated finish on the spun aluminum shade is extremely easy to clean and are well suited for all high traffic spaces including the most demanding environments where style and decor cannot be comprimised.
- Socket Assemblies provided with 8 feet of wire and LED lamps are GU24 base, with 90 CRI for high color rendering ability.
- Pendants are available in custom sizes, shapes, and colors and are offered with a range of LED lamp options in various lumen packages, so please consult the factory for more information.





## **ORDERING GUIDE**

Example: MS-P-S-XX-108LED-XXX

CATALOG #



## **DIMENSIONS**





## **DECORATIVE SHADE COLORS**



WM White Metallic



**DB** Dark Bronze



**GR** Gray



**BK** Black



**FG** Forest



**BL** Blue



RD Red



**PS** Platinum

RAL and custom colors available. Please Consult factory for more information