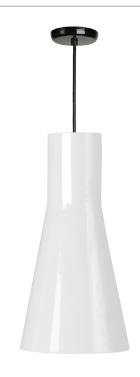

DATE: LOCATION:

TYPE: PROJECT:

CATALOG #:

**FEATURES** 

- Security Lighting's Metal Shade Pendant offers a unique architectural pendant shape in multiple colors to provide a dramatic impact for all decors.
- The cord hung pendant allows for total flexibility in mounting and the powder coated finish on the spun aluminum shade is extremely easy to clean and are well suited for all high traffic spaces including the most demanding environments where style and decor cannot be comprimised.
- Socket Assemblies provided with 8 feet of wire and LED lamps are GU24 base, with 90 CRI for high color rendering ability.
- Pendants are available in custom sizes, shapes, and colors and are offered with a range of LED lamp options in various lumen packages, so please consult the factory for more information.